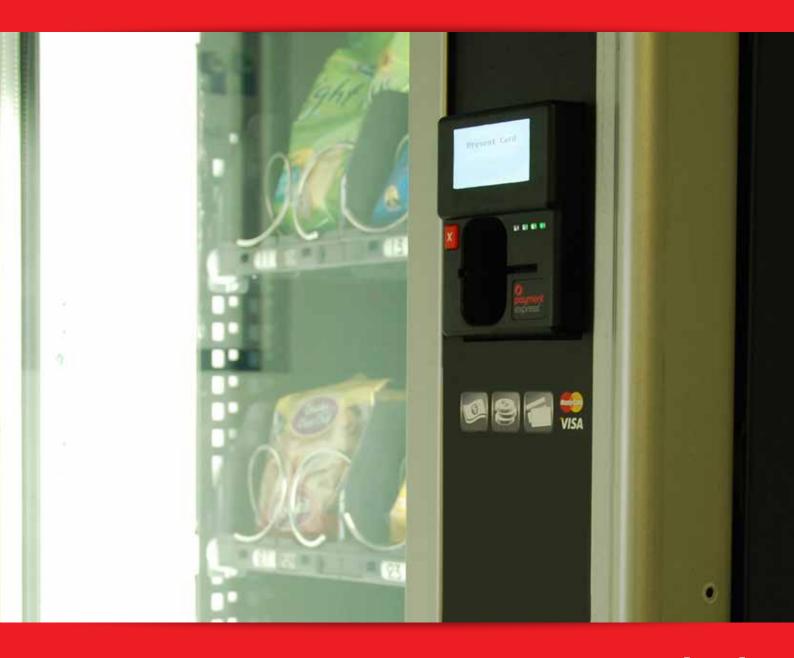

Secure Card Reader - SCR200

Key Pad & Display – SKP200

Contactless Antenna - BRF210

SCR200VM

# **Modular Payment Solution**

Our EMV compliant modular design caters for customers who want a credit card only solution or full Chip and PIN unattended payment terminal. The SCR200 Secure Card Reader can work as a stand-alone product or combine with SKP200 Key Pad and Display and or BRF210 Contactless Antenna, to provide an unbeatable unattended solution for Chip and PIN environments.

#### SCR200VM

- EMV compliant all-in-one vending payment package
- Combined magnetic stripe card and ICC (chip card) reader
- Contactless capable
- End-end encryption of all data
- Employs industry leading 3DES encryption with tamper detection