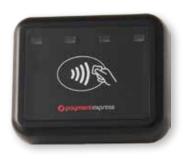

Secure Card Reader - SCR200

Key Pad & Display – SKP200

Contactless Antenna - BRF210

SCR200VM

# **Modular Payment Solution**

Our EMV compliant modular design caters for customers who want a credit card only solution or full Chip and PIN unattended payment terminal. The SCR200 Secure Card Reader can work as a stand-alone product or combine with SKP200 Key Pad and Display and or BRF210 Contactless Antenna, to provide an unbeatable unattended solution for Chip and PIN environments.

#### Contactless Antenna - BRF210

- 4 display LEDs vertical or horizontal orientation
- 32-Bit Cortex M3 120MHz processor
- Contactless card interfaces ISO14443A/B
- SAMs card interfaced optional (external)