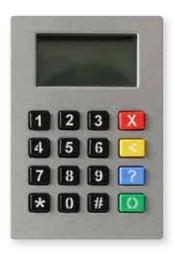

Secure Card Reader - SCR200

Key Pad & Display – SKP200

Contactless Antenna - BRF210

SCR200VM

# **Modular Payment Solution**

Our EMV compliant modular design caters for customers who want a credit card only solution or full Chip and PIN unattended payment terminal. The SCR200 Secure Card Reader can work as a stand-alone product or combine with SKP200 Key Pad and Display and or BRF210 Contactless Antenna, to provide an unbeatable unattended solution for Chip and PIN environments.

#### Key Pad & Display - SKP200

- · Backlit plastic keys
- LCD display, 128 x 64 pixel
- 32-bit ARM7 crypto-processor
- Rear mount metal bezel
- · Contactless capable