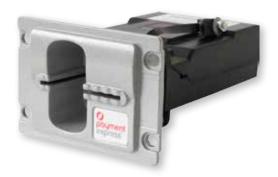

Secure Card Reader - SCR200

Key Pad & Display – SKP200

Contactless Antenna - BRF210

SCR200VM

# **Modular Payment Solution**

Our EMV compliant modular design caters for customers who want a credit card only solution or full Chip and PIN unattended payment terminal. The SCR200 Secure Card Reader can work as a stand-alone product or combine with SKP200 Key Pad and Display and or BRF210 Contactless Antenna, to provide an unbeatable unattended solution for Chip and PIN environments.

#### Secure Card Reader - SCR200

- Combined magnetic stripe card and ICC (chip card) reader
- Contactless capable (when combined with BRF210)
- End-end encryption of all data
- Employs industry leading 3DES encryption with tamper detection
- 32-bit ARM7 crypto-processor
- Extremely fast processing time
- Rear mount metal bezel