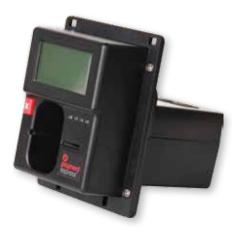

Secure Card Reader - SCR200

Key Pad & Display – SKP200

Contactless Antenna - BRF210

SCR200VM

# **Modular Payment Solution**

Our EMV compliant modular design caters for customers who want a credit card only solution or full Chip and PIN unattended payment terminal. The SCR200 Secure Card Reader can work as a stand-alone product or combine with SKP200 Key Pad and Display and or BRF210 Contactless Antenna, to provide an unbeatable unattended solution for Chip and PIN environments.

#### Secure Card Reader - SCR200

- Combined magnetic stripe card and ICC (chip card) reader
- Contactless capable (when combined with BRF210)
- End-end encryption of all data
- Employs industry leading 3DES encryption with tamper detection
- 32-bit ARM7 crypto-processor
- Extremely fast processing time
- Rear mount metal bezel