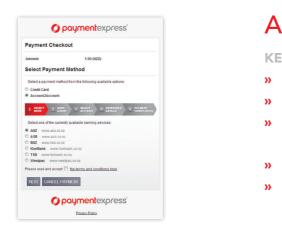

## Payment Express Hosted Payment Solution PxPay 2.0

#### **KEY FEATURES**

- » Customisable payment page CSS or template
- 3D Secure and CVV2 verification
- PCI compliant & SSL secured
- XML interface

»

- » Tokenised payments supported
- » Integrates with leading shopping cart providers