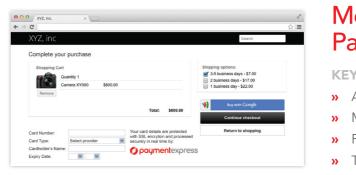

## Merchant Hosted Payment Solutions

#### **KEY FEATURES**

- » Accept payments from your own secure server
- » Multiple integration options: XML/SOAP
- » Flexible interface, all transaction types supported
- » Tokenised payments supported