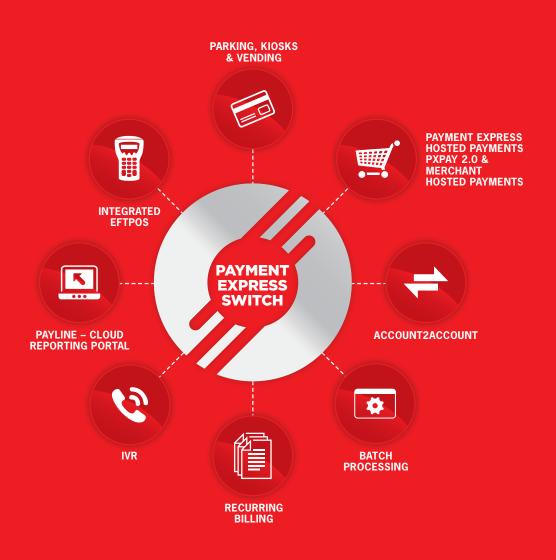

## Features

- Accept online payments with our Payment Express Hosted or Merchant Hosted Payment Pages
- » Accept Mail Order / Telephone Order Payments with Payline
- » Accept online bank transfers with Account2Account
- » Process large numbers of transactions in one batch with our Batch Processor
- » Automate processing of regular credit card payments with our Recurring Billing
- Accept credit card payment via Interactive
  Voice Response (IVR) with Telepay

### **Global End to End Payment Solutions from Payment Express**

New Zealand : 0800 PAYMENT (729 6368) sales@paymentexpress.com www.paymentexpress.com